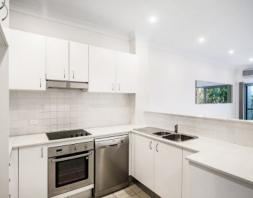

A Quick snapshot...

- Conveniently positioned to Gymea Village cafes, shops, train station and restuarants.
- Modern well maintained apartment complex in sought after Gymea, lift access
- Freshly updated interiors including new carpet, paint and led downlights
- Modern kitchen with stainless steel appliances and dishwasher
- Large open plan living opens via sliding doors to balcony with leafy outlook