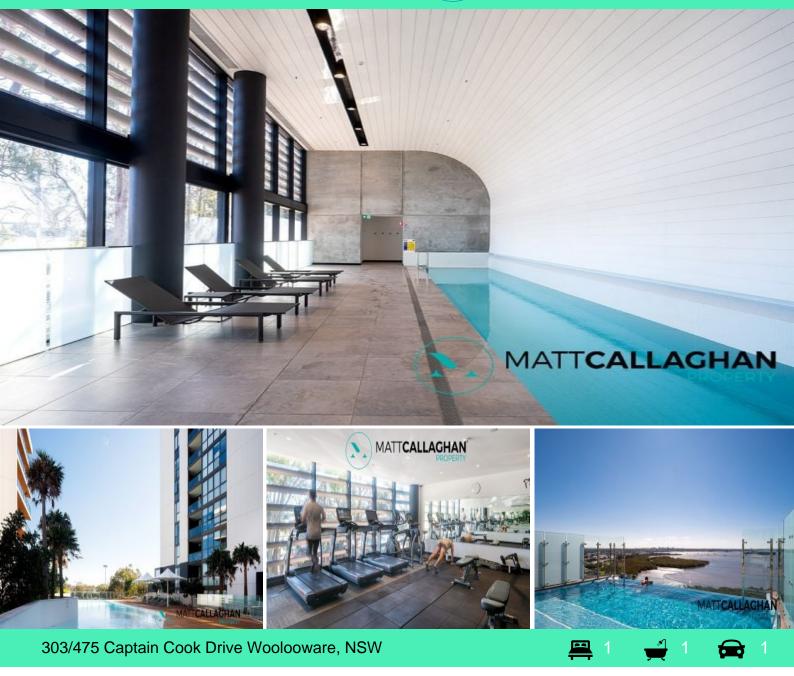

## Affordable luxury living

This apartment, is located in a prestigious complex along the shores of Woolooware bay. Offering spectacular views, a vibrant atmosphere and in close proximity to the infamous Cronulla beaches it is sure to impress.

## Features include:

The complex includes:

- Various amenities for relaxation and entertainment including a gym, sauna, pools, spa, a

Matthew Layton 0414470862 Matthew Callaghan 0411525606