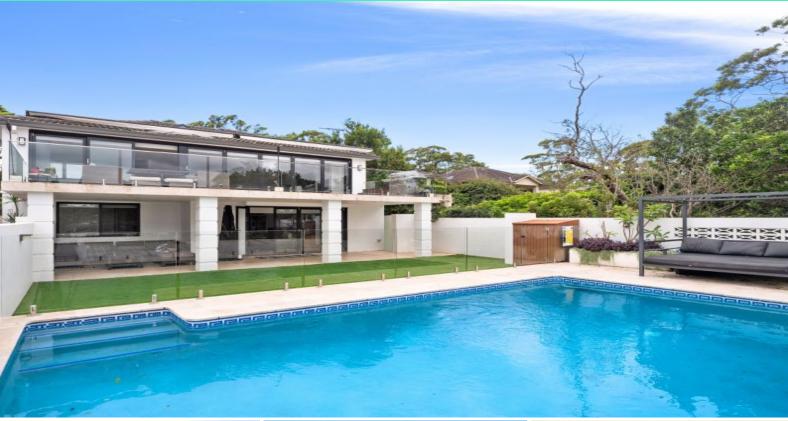

## Family Entertainer on the Burraneer Peninsular

Walk to the Royal Motor Yacht Club and enjoy lunch overlooking Gunnamatta Bay...

Grab a coffee from Mims Cafe on the way to work...

Live the relaxed beach and bayside lifestyle...

## Features Include;

- Open plan layout featuring a sleek chefs kitchen with integrated appliances
- Showcasing light-filled interiors and fantastic water views from living
- The lounge/dining extends out to the substantial sunny balcony with views  $% \left( 1\right) =\left( 1\right) \left( 1\right$