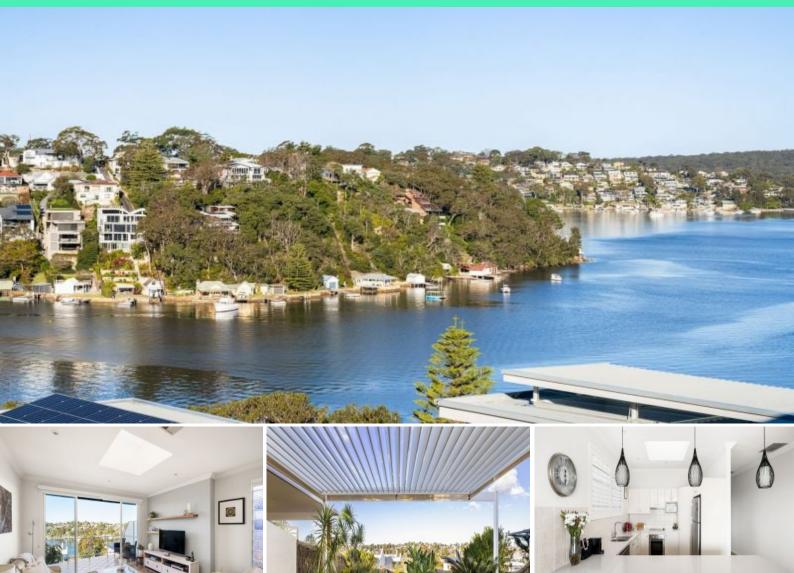

## 254b Attunga Road Yowie Bay, NSW

## Solid Concrete Duplex with Water Views

Greet each day with a tea or coffee on your balcony overlooking the pristine waters of Yowie Bay and across to the National Park

Launch the boat from the local ramp, park the trailer at home and jump aboard from the sailing club?

Head up to Westfield Miranda for a little shopping, a bite to eat and maybe catch a movie with the friends and family?

This is the one you've been waiting for?

## Features include:

- Solid double brick and concrete slab on roof construction with skylights allowing for an abundance of natural light
- Open plan living, kitchen with breakfast bar and balcony overlooking Yowie Bay
- Ample distance from street leaving an oversized council strip, ideal for the boat/carava  $\,$