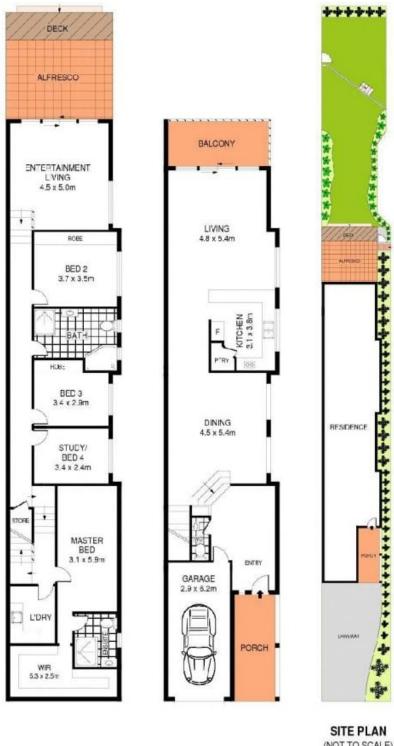

e on your balcony overlooking the pristine waters of Yowie Bay and across to the National Park

Launch the boat from the local ramp, park the trailer at home and jump aboard from the sailing club?

Head up to Westfield Miranda for a little shopping, a bite to eat and maybe catch a movie with the friends and family?

This is the one you've been waiting for?

## Features include:

- Solid double brick and concrete slab on roof construction with skylights allowing for an abundance of natural light
- Open plan living, kitchen with breakfast bar and balcony overlooking Yowie Bay
- Ample distance from street leaving an oversized council strip, ideal for the boat/carava  $\,$

Inspect:

Saturday, 21st September 2024 2:45 - 3:15



Matthew Callaghan

0411525606

## 254b Attunga Road, Yowie Bay





(NOT TO SCALE)