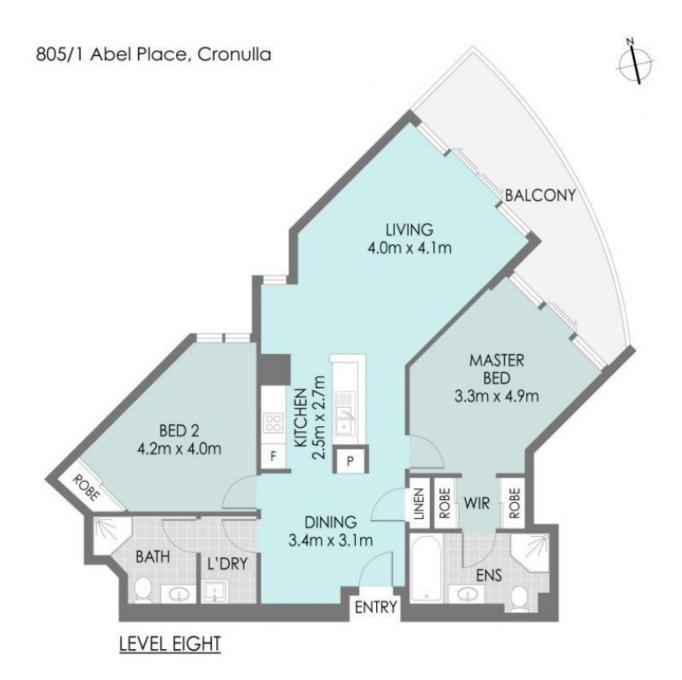

805/1 Abel Place Cronulla, NSW

## Features include;

- Positioned across the road from Dunningham Park on North Cronulla Beach
- Sizeable second bedroom with potential for dual living with laundry leading to 2nd bathr  $\,$

Matthew Callaghan Lachlan McGrath