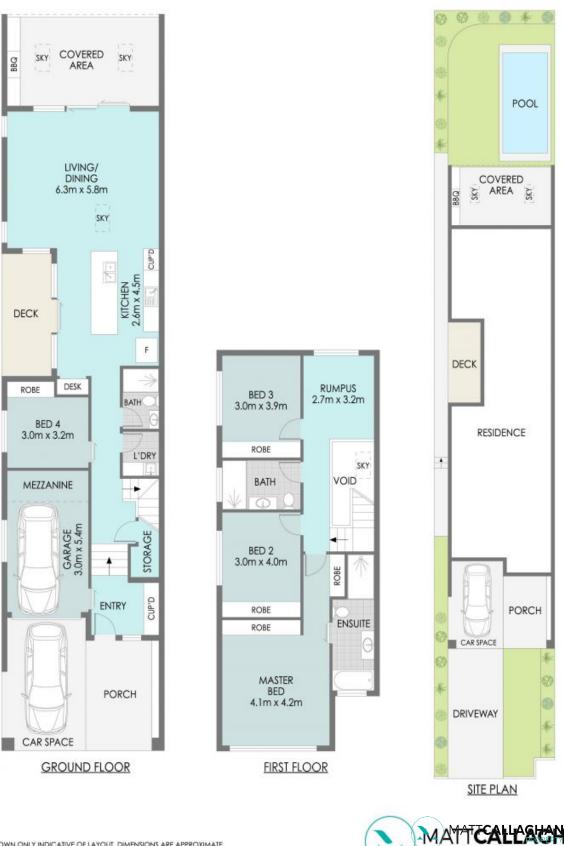

## 2A Short Street, Woolooware

PLANS SHOWN ONLY INDICATIVE OF LAYOUT, DIMENSIONS ARE APPROXIMATE. 2013 Show of Structure of the vendor, agency and supplie Wood Obware, or NSW TCALLAGHANAN PROPERTY