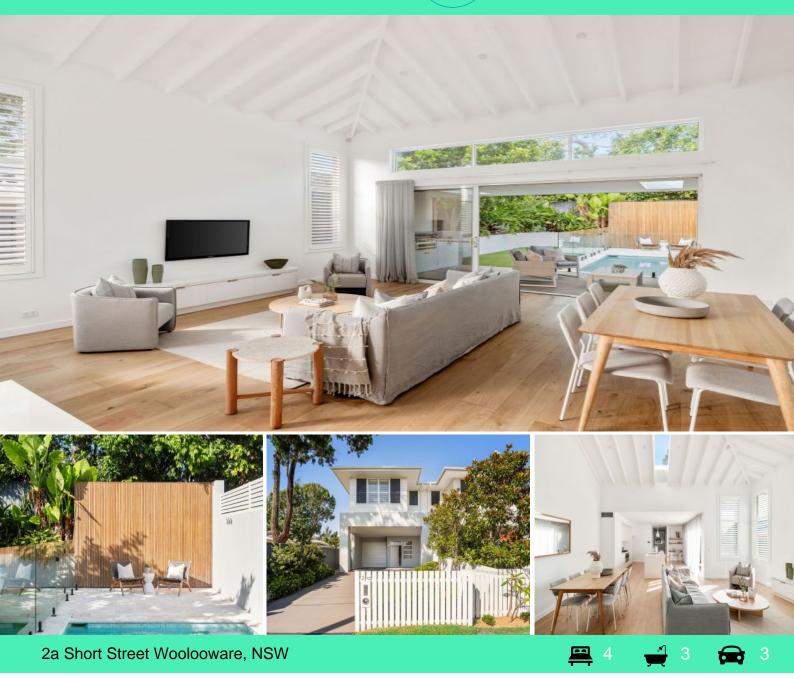

## Coastal, Family Friendly Living

Walk or ride through the back streets to Cronulla's beaches and cafes embracing the beachside lifestyle...

Take the clubs around to Woolooware Golf Course for a hit of 9 or 18 holes just around the corner...

Bask in the convenience of Bay Central, Woolooware's new state-of-the-art shopping facility next to Sharks football stadium? Is this the one you've been waiting for?...

Features include;

- Relaxed family haven, architecturally designed with minimalist stone kitchen and Smeg appliances