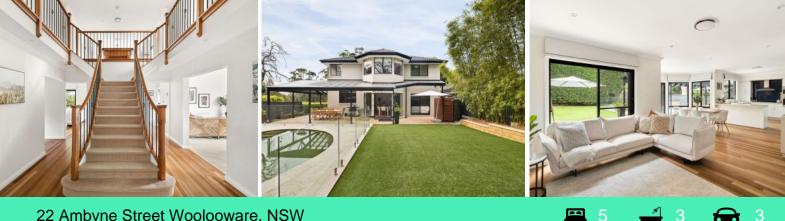

## 22 Ambyne Street Woolooware, NSW

## Golf Course Fronted, Grand Family Residence

Walk up the tree-lined street to Playground Cafe for a coffee, then down to Cronulla for your morning stroll?

Enjoy special occasions with family and friends in the privacy of your own home with the expansive alfresco overlooking the golf course?

## Features Include:

- Five king sized bedrooms with one bedroom and bathroom on the ground level, master with grand ensuite with spa bath

| Inspect: |  |
|----------|--|
| Auction: |  |
| Details: |  |